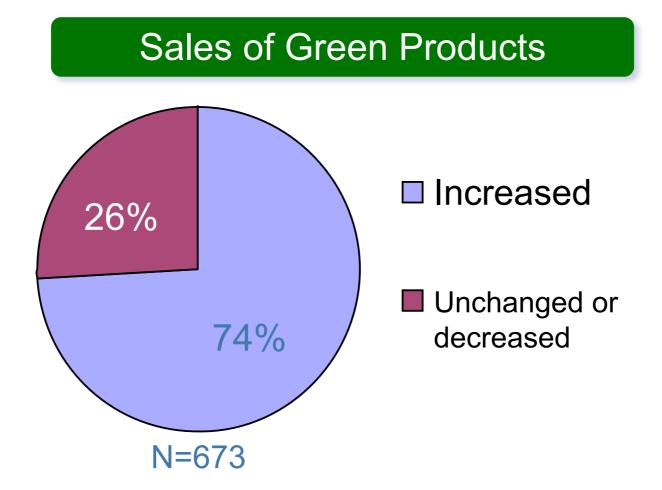

#### **Green Purchasing in Business Sector**

2,524 respondents (large sized companies)

Survey by MoE Japan in 2005