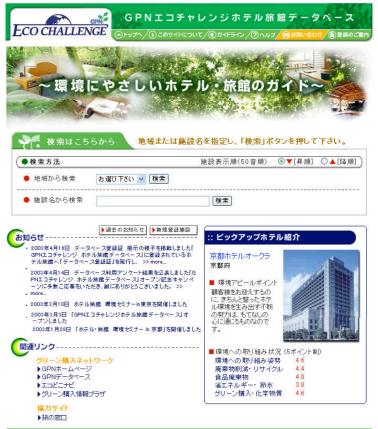

# **Eco-Challenge Database for Hotels**

- Database specific to Hotels and Inns
- Provides environmental performance information on hotels.
- Based on GPN guidelines
- Self-declaration system
- Started in 2003
- Any hotel meeting minimum requirements can be registered.
- 89 check points
- 240 facilities are registered
- From "Beginner" to "Top Class"