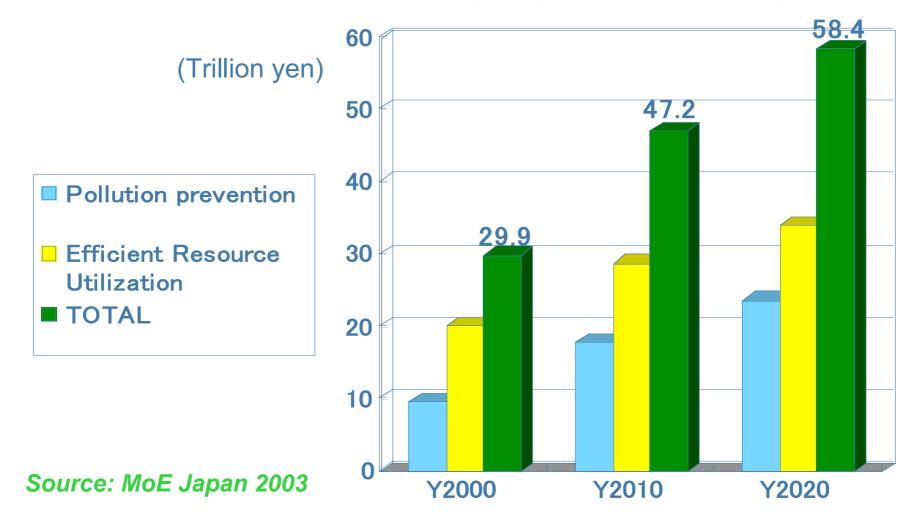

nesses "must" enhance green management.

Copyright©: 2003グリーン購入ネットワーク(GPN) All Rights Reserved



Green Purchasing Network (GPN)



- Founded in 1996
- 2,800 members (2,200 companies, 300 governments, 300 NGOs)
- 15 Purchasing Guidelines, Product DB(12,000 products registered), Hotel DB, Award, Training/Seminar, etc.
- Government Green Purchasing Law
  - Action Plan for Greening Government Operations (1994)
  - Green Purchasing Law enacted in 2000
  - All the national institutions must draw up annual purchasing policy, implement, and report results.
  - 201 items are designated with criteria



#### **Eco Mark Program**

- Since 1989 by Japan Environment Association (JEA)
- 5,000 certified products within 45 categories



Government estimates 47 trillion yen (4,200 billion US\$) in 2010.





#### More than million employment within several years







#### **Green Purchasing in Business Sector**



2,524 respondents (large sized companies)

Survey by MoE Japan in 2005



#### **Green Purchasing in Public Sectors**

- All the central government ministries
   practice green purchasing
- 100% the 47 prefectural governments and 12 designated cities are engaged in green purchasing
- 68% of 700 cities systematically implement green purchasing
- Particularly advanced areas : papers, office supplies, office furniture, OA & IT equipments, motorcars, uniforms, and electric appliances



#### Products Areas where Japanese Institutional Purchasers practices Green Purchasing



Findings from survey by GPN in 2002



# **Concerns about Environmental Issues**





# Do You Prefer to Buy