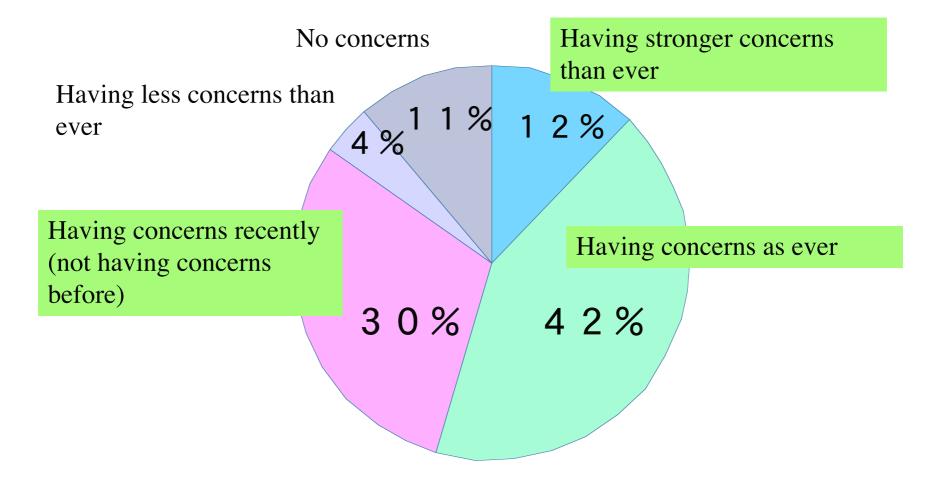

0 billion US\$) in 2010.





#### More than million employment within several years







#### **Green Purchasing in Business Sector**



2,524 respondents (large sized companies)

Survey by MoE Japan in 2005



#### **Green Purchasing in Public Sectors**

- All the central government ministries
   practice green purchasing
- 100% the 47 prefectural governments and 12 designated cities are engaged in green purchasing
- 68% of 700 cities systematically implement green purchasing
- Particularly advanced areas : papers, office supplies, office furniture, OA & IT equipments, motorcars, uniforms, and electric appliances



#### Products Areas where Japanese Institutional Purchasers practices Green Purchasing



Findings from survey by GPN in 2002



# **Concerns about Environmental Issues**





# Do You Prefer to Buy Eco-Products?





# Findings from survey by GPN in 2001





#### Sales of lower emission and fuel efficient vehicles rapidly increased after enforcement of Green Purchasing Law





- Founded in February 1996 to promote green purchasing in Japan by the initiative of the Environment Agency
- The mission of GPN
  - to promote the concept and practices of green purchasing
  - to provide guidelines and information necessary for practicing green purchasing.
- Since then GPN has taken a leading role promoting green purchasing in in Japan.



- Independent non-profit organization
- 2,860 members (Jan. 2006)
  - 2,261 corporations
  - 317 governments
  - 282 NGOs, NPOs
- Executive Committee
  - 39 members

#### One of the largest environmental organizations in Japan