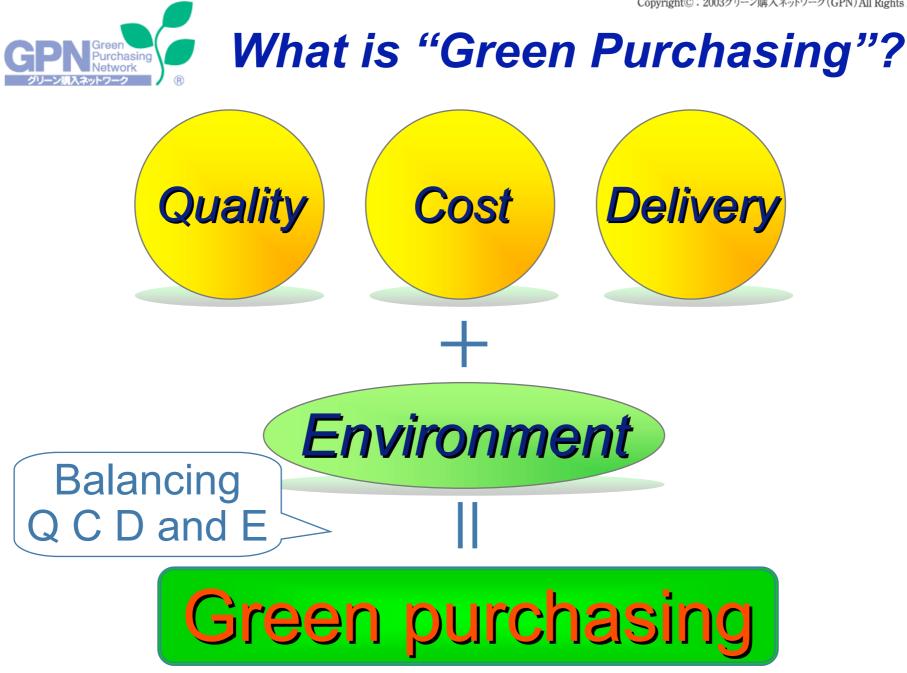

# Find Fundamental Solution by Changing the Input

#### Make the input green

Reduce input Non-hazardous material Easy-to-recycle Energy saving Resource saving

Recycled material

Reduce the output

Waste Pollution Hazardous substances Carbon Dioxide

Recycling