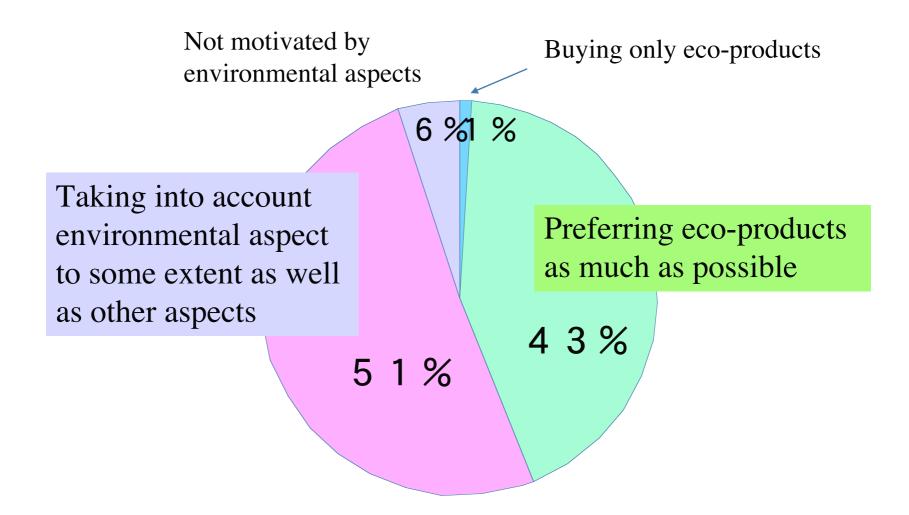

an million employment within several years







#### **Green Purchasing in Business Sector**



2,524 respondents (large sized companies)

Survey by MoE Japan in 2005



#### **Green Purchasing in Public Sectors**

- All the central government ministries
   practice green purchasing
- 100% the 47 prefectural governments and 12 designated cities are engaged in green purchasing
- 68% of 700 cities systematically implement green purchasing
- Particularly advanced areas : papers, office supplies, office furniture, OA & IT equipments, motorcars, uniforms, and electric appliances



#### Products Areas where Japanese Institutional Purchasers practices Green Purchasing



Findings from survey by GPN in 2002



# **Concerns about Environmental Issues**





# Do You Prefer to Buy Eco-Products?





# Findings from survey by GPN in 2001





#### Sales of lower emission and fuel efficient vehicles rapidly increased after enforcement of Green Purchasing Law





- Founded in February 1996 to promote green purchasing in Japan by the initiative of the Environment Agency
- The mission of GPN
  - to promote the concept and practices of green purchasing
  - to provide guidelines and information necessary for practicing green purchasing.
- Since then GPN has taken a leading role promoting green purchasing in in Japan.



- Independent non-profit organization
- 2,860 members (Jan. 2006)
  - 2,261 corporations
  - 317 governments
  - 282 NGOs, NPOs
- Executive Committee
  - 39 members

#### One of the largest environmental organizations in Japan





# **Activities of GPN**

- Conferences,