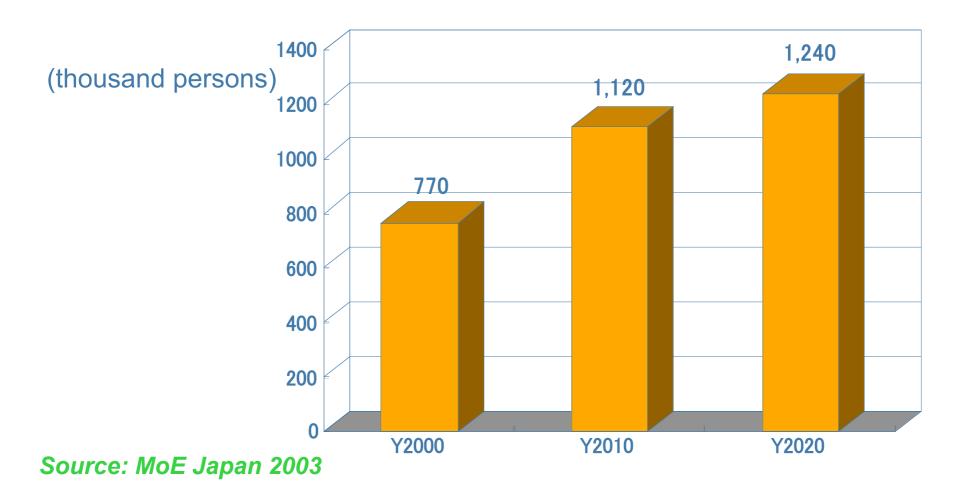

#### **Green Purchasing in Business Sector**

2,524 respondents (large sized companies)

Survey by MoE Japan in 2005