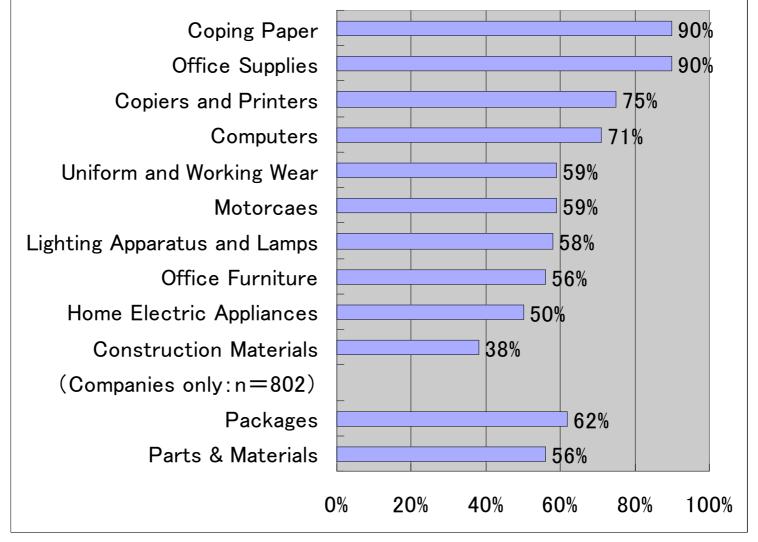

#### Products Areas where Japanese Institutional Purchasers practices Green Purchasing

Findings from survey by GPN in 2002

#### **Green Purchasing in Public Sectors**

- All the central government ministries
   practice green purchasing
- 100% the 47 prefectural governments and 12 designated cities are engaged in green purchasing
- 68% of 700 cities systematically implement green purchasing
- Particularly advanced areas : papers, office supplies, office furniture, OA & IT equipments, motorcars, uniforms, and electric appliances