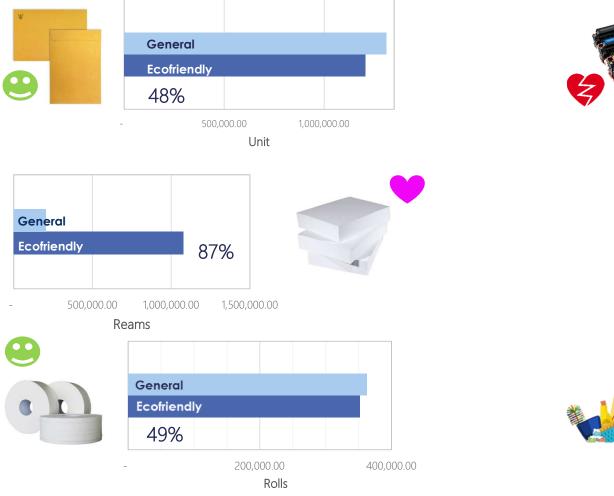

### GPP Report (Oct.2018 - Jun.2019)

**Eco-friendly VS General products** 

- 50,000.00 100,000.00 150,000.00 Cartridges