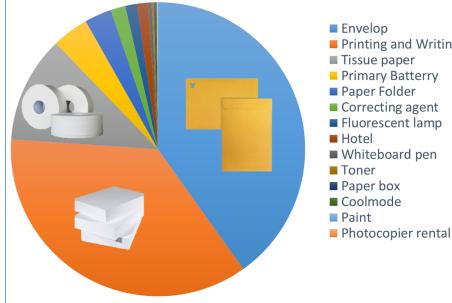

## GPP Report (Oct.2018 – Jun.2019)

#### Purchased products ratio (by Quantity)