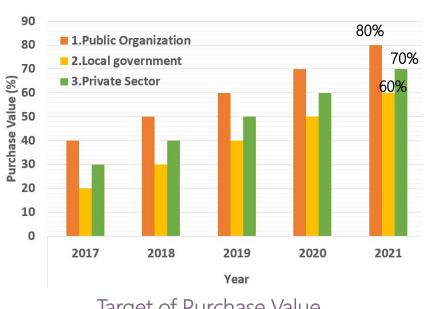

Chuttree Phurat

## Green Market Driving Factors



## Ecolabel related to Thai GPP



## Green Procurement



4

## GPP Report (Oct.2018 – Jun.2019)

#### Purchased products ratio (by Quantity)

#### Purchased products ratio (by Value)





Photocopier rental service



### GPP Report (Oct.2018 - Jun.2019)

**Eco-friendly VS General products** 







- 50,000.00 100,000.00 150,000.00 Cartridges







### GPP Target (Phase 3 : 2017 - 2021)



Target of Participation Organization



### GPP Target (Phase 3 : 2017 - 2021)



Target of Purchase Value



### Green Procurement Roadmap (2017 - 2021)



## THANK YOU





# Contact

#### T Office of the Green Label Thailand Environment Institute (TEI) 16/151 Muang Thong Thani, Bond Street, Bangpood, Pakkred, Nonthaburi 11120, THAILAND Tel.+662 503 3333 ext.303 (Kanokwan), 325 (Chuttree) Email: chuttree@tei.or.th; greenlabelthailand@tei.or.th Website: http://www.tei.or.th/greenlabel/



www.tei.or.th/Greenlabel

www.facebook.com/thaigeenlabelscheme