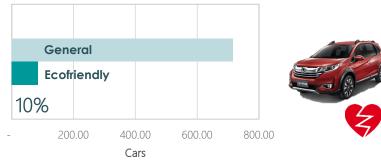

### GPP Report (Oct.2018 - Jun.2019)

**Eco-friendly VS General products** 

- 50,000.00 100,000.00 150,000.00 Cartridges