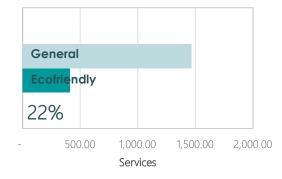

### GPP Report (Oct.2018 - Jun.2019)

**Eco-friendly VS General products** 

- 50,000.00 100,000.00 150,000.00 Cartridges