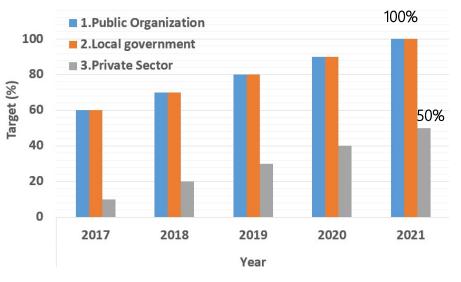

### GPP Target (Phase 3 : 2017 - 2021)

Target of Participation Organization

### GPP Target (Phase 3 : 2017 - 2021)

Target of Purchase Value