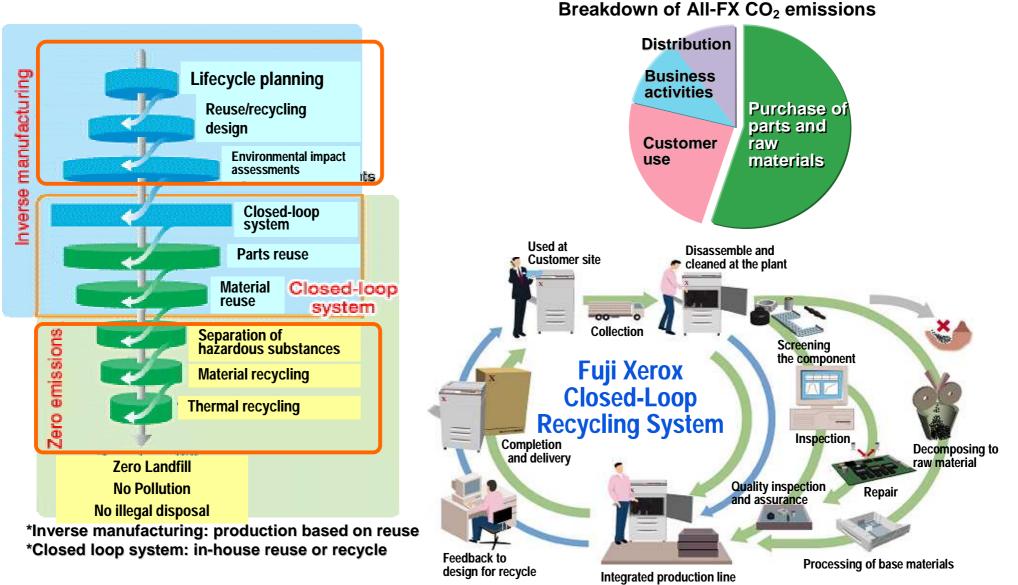

#### CO<sub>2</sub> emissions by product life stage (FY2006)

## Construction of resource recycling systems (1)

## Construction of resource recycling systems (2) FULL XEROX