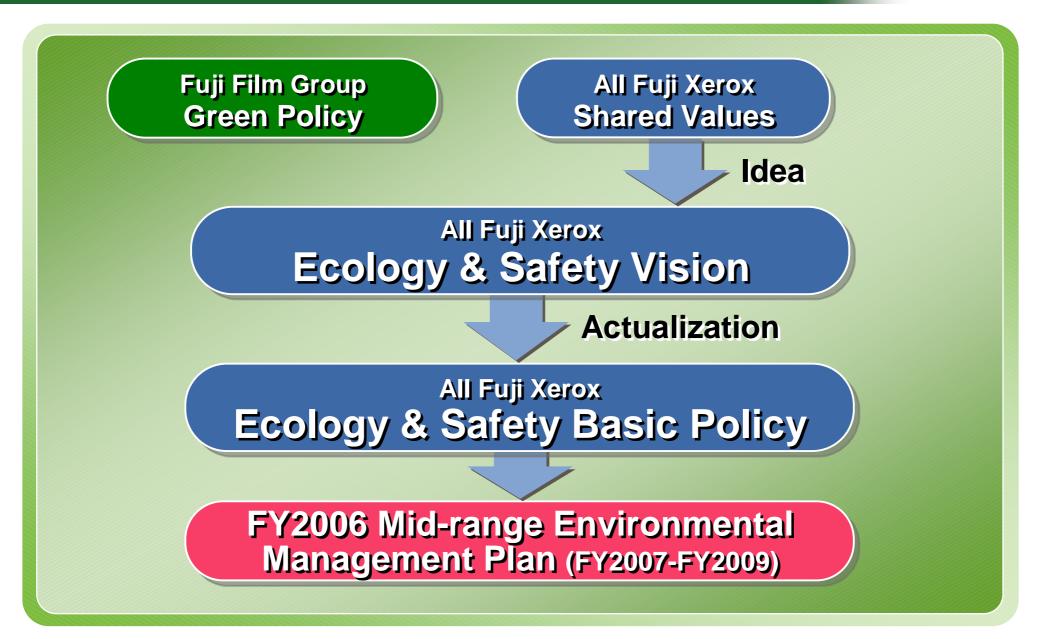

## Environmental Management Policy Tree

## Ecology & Safety (E&S) Vision

All Fuji Xerox - Ecology and Safety (E&S) Vision -

ALL Fuji Xerox introduce and develop.....

1. World-class Ecology-conscious Activities - to emphasize respect for the environment

2. Products, Services and Information to Customers - for safe and kind to the environment

3. Contribution to environmental conservation efforts - for individuals and society