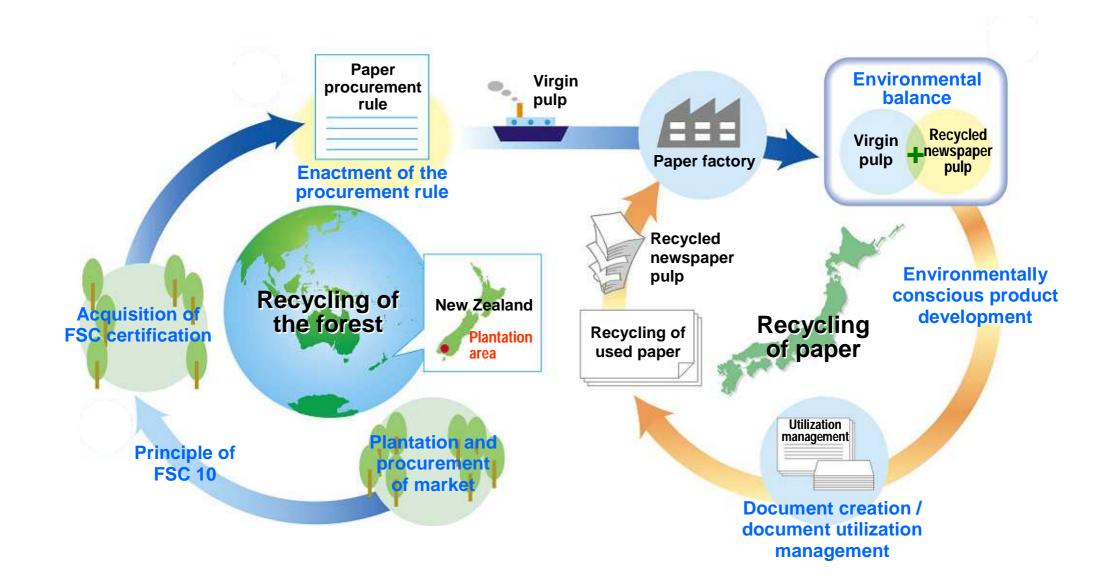

## Eco-Conscious Paper Procurement

## New Zealand Plantation

"Happy Valley" Part of the Howden Forest

Eucalyptus trees grown in the plantation Area: 9,861ha Estimated shipping volume (2010): 180,000t

#### Environmental, Health and Safety Requirements for Paper Procurement

THE DOCUMENT COMPANY FUJI XEROX

Feature: Worldwide response

Targets: All copy and printer paper, used or sold

#### Provisions of requirements for paper procurement of Fuji Xerox

- 1) Regulatory compliance
- 2) Sustainable forest management
  - \* The forest to be certified by a third-party organization or the forest to be well-managed
- 3) The source of reused pulp that the suppliers use as the raw materials must be apparent
- 4) Chemical substances used are to be safely secured
- 5) Paper must be manufactured with chlorine free process
- 6) Environmental management system to be maintained for the production plant

**Effective date:** 

Japan: Adopted and implemented December 1, 2004

Asia-Pacific: Full response by the end of March 2006

## Sustainable Paper Supply System