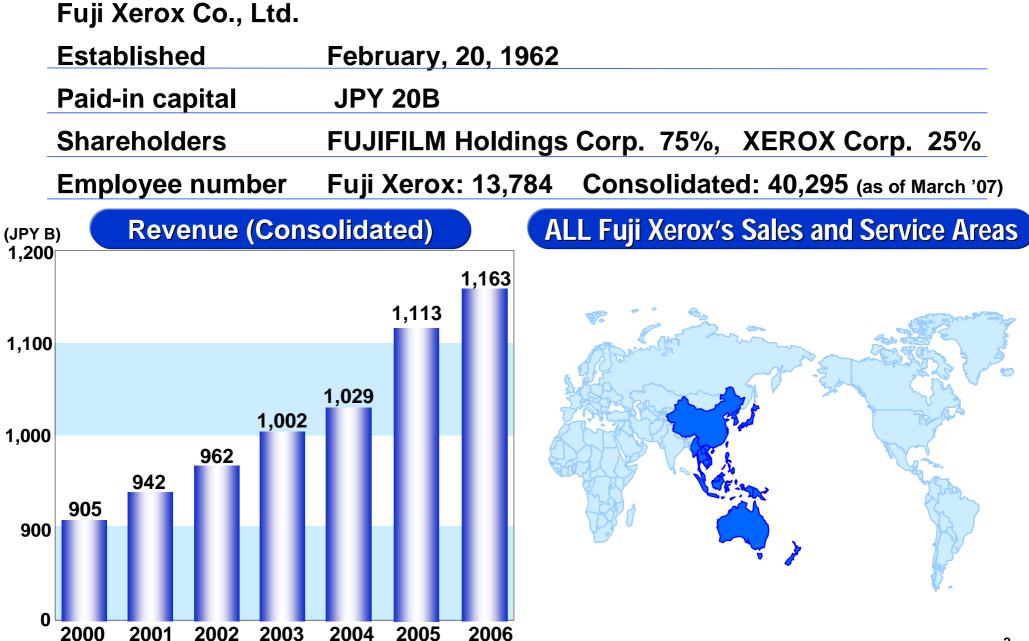

## Fuji Xerox Environmental Activities Around the World

F.T.I Fair 2007 Seminar September 21, 2007 IMPACT, Muang Thong Thani

> YAMAMOTO, Shunsuke Vice President Thai Fuji Xerox Co., Ltd.





### Fuji Xerox Corporate Profile

ALL-Fuji Xerox's Environmental Policy





## Fuji Xerox Corporate Profile







1

3







## Our Corporate Philosophy



Xerox is made up of a group of enthusiastic, revolutionary people. They believed not only in profit or success in business, but also in the responsibility to provide services that have value for the customers.

They wanted to serve society, and that service would become a source of self-respect.

J.C. Wilson (1946-1971 Corporate executive, Xerox Corp,)



## Environmental Management Policy Tree



## Ecology & Safety (E&S) Vision

All Fuji Xerox - Ecology and Safety (E&S) Vision -

ALL Fuji Xerox introduce and develop.....

1. World-class Ecology-conscious Activities - to emphasize respect for the environment

2. Products, Services and Information to Customers - for safe and kind to the environment

3. Contribution to environmental conservat