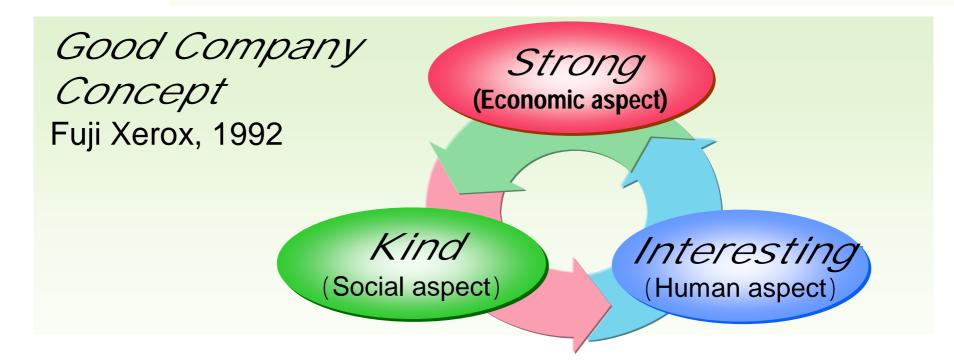

## Our Corporate Philosophy

Xerox is made up of a group of enthusiastic, revolutionary people. They believed not only in profit or success in business, but also in the responsibility to provide services that have value for the customers.

They wanted to serve society, and that service would become a source of self-respect.

J.C. Wilson (1946-1971 Corporate executive, Xerox Corp,)