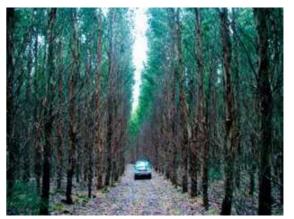

## New Zealand Plantation

"Happy Valley" Part of the Howden Forest

Eucalyptus trees grown in the plantation Area: 9,861ha Estimated shipping volume (2010): 180,000t