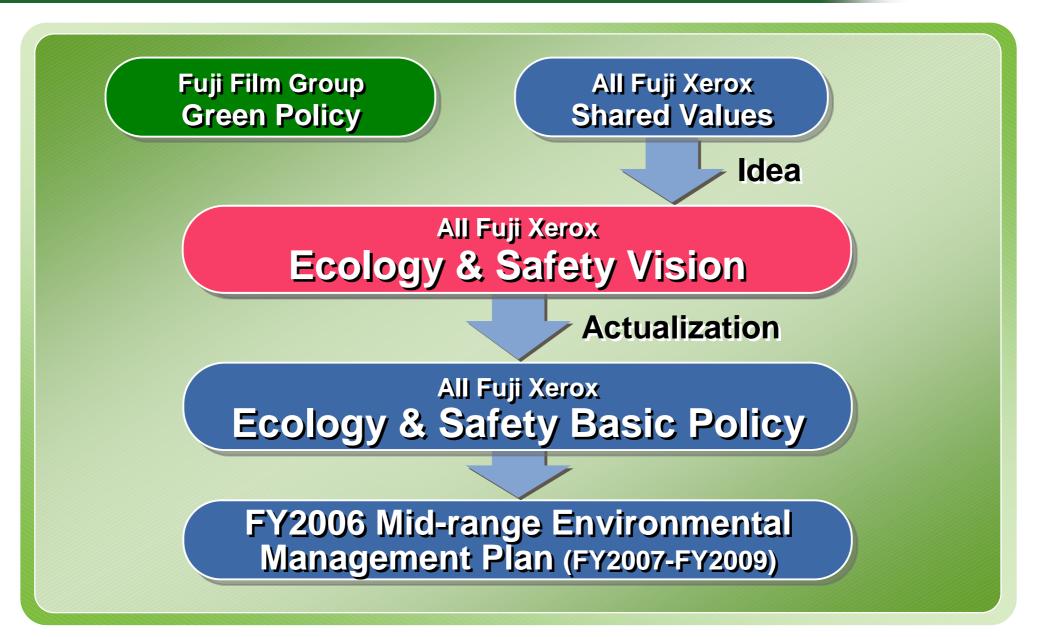

## Environmental Management Policy Tree

## Ecology & Safety (E&S) Vision

All Fuji Xerox - Ecology and Safety (E&S) Vision -

ALL Fuji Xerox introduce and develop.....

1. World-class Ecology-conscious Activities - to emphasize respect for the environment

2. Products, Services and Information to Customers - for safe and kind to the environment

3. Contribution to environmental conservation efforts - for individuals and society