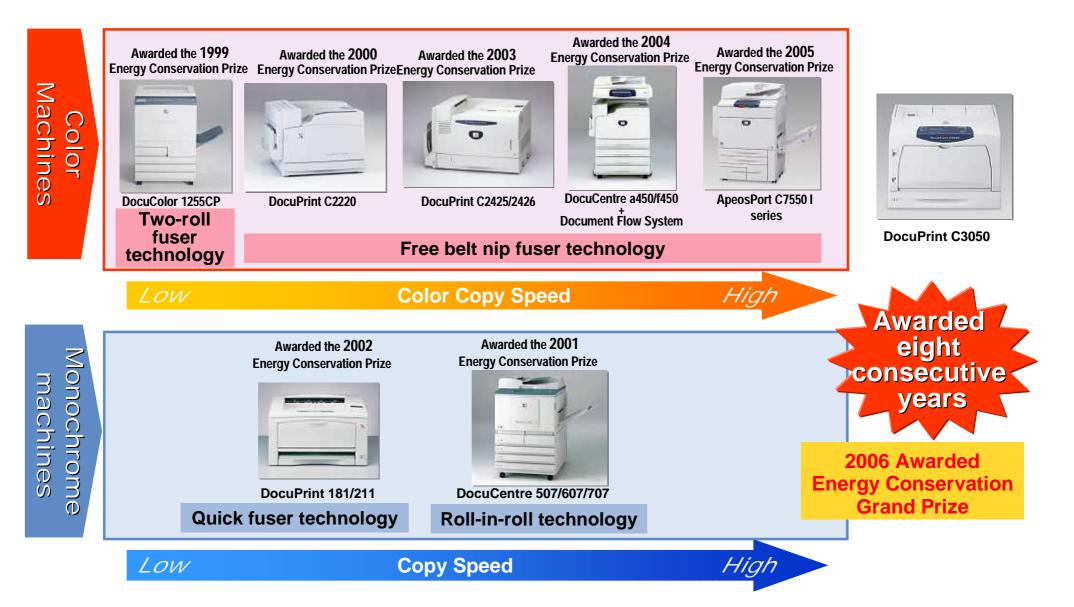

## Development of energy-saving products (1)

THE DOCUMENT COMPANY FUJI XEROX

We cannot meet our goal if only some of our machines are energy-saving. All our machines must be reengineered for low energy consumption.

## Development of energy-saving products (2)

## Development of energy-saving products (3)

THE DOCUMENT COMPANY