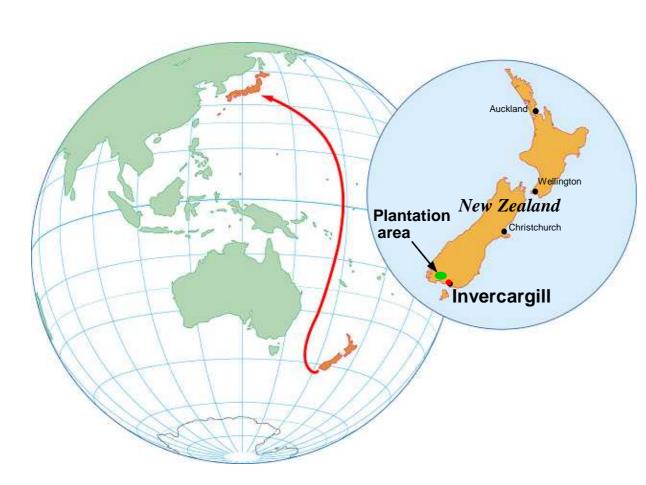

## New Zealand Plantation

"Happy Valley" Part of the Howden Forest

Eucalyptus trees grown in the plantation Area: 9,861ha Estimated shipping volume (2010): 180,000t